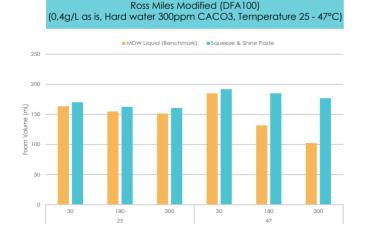

## Squeeze & Shine Paste - Foam

- Innospec Manual Dishwash Paste Flash foam is slightly better than Manual Dishwash liquid benchmark at 25 and 47°C;
- Innospec Manual Dishwash Paste foam stability is as good as the benchmark at room temperature and significantly more stable at 47°C.