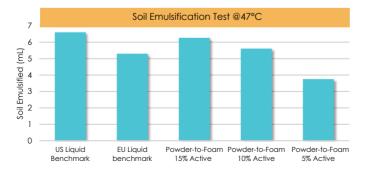

#### **Good for formulators**

- Free flowing powder (91% surfactant active);
- Clear appearance upon dilution in water;
- The careful combination of the ingredients used is the key behind the viscosifying and the high foaming properties.

## Good for you

- 1,4-dioxane free\*;
- Can be diluted from the comfort of your home;
- Provides a good soil removal capability for direct use or with self viscosifying properties upon dilution at home.