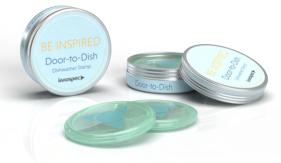

## BE INSPIRED Door-to-Dish

Dishwasher Stamp

## Door-to-Dish

## HOW TO USE

- 1. Take the gel strip or patch out of its packaging;
- 2. Lift paper on a single side of the strip/patch;
- 3. Stick the strip/patch by pressing gently along the edges inside the dishwasher;
- 4. Remove the paper and let it dissolve during the washing cycle to make the dishwash shine!

## **CONCEPT BEHIND THE PRODUCT**

Single use Dishwasher Stamp to be applied on the dishwasher door. Can be a machine cleaner, a malodour remover, a sanitizing agent, a delivery system for probiotics.

BE INSPIREC Snap & Wash Laundry Tabs