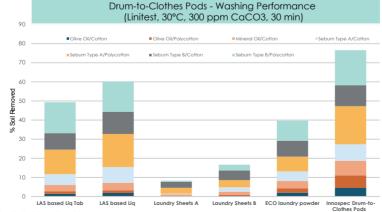

#### Good for you

- 1,4-dioxane free\*;
- Washing performance equal or better than regular laundry liquids;
- Outstanding removal of Olive Oil based stains both on Cotton & Polycotton;
- Exceptional sebum removal.