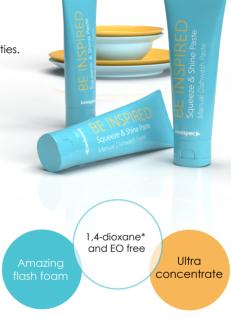

## Good for you

- 1,4-dioxane free\*;
- Funny to use and easy to squeeze from a toothpaste tube;
- Provides a good soil removal capability using only a small quantity of product.

## innospec 🄈

1,4-dioxane\* and FO free

Amazina

flash foam

Ultra

concentrate

Innospec?