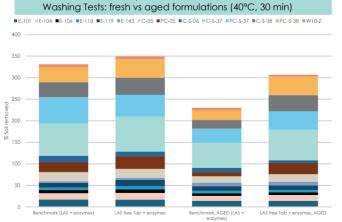

## **Efficacy on Enzymatic Stains**

Cleaning efficiency on enzymatic stains with freshly prepared vs aged Liquid Tabs, changes quite significantly if we compare our LAS-FREE formulations vs the Benchmark (LAS based + enzymes):

- Aged benchmark lost ca 30% efficacy to remove enzymatic stains;
- Aged LAS-FREE Tab + enzymes showed just a small drop in the efficacy to remove enzymatic stains;
- Our LAS-FREE Liquid Tabs are milder and offer a better living environment for the enzymes.