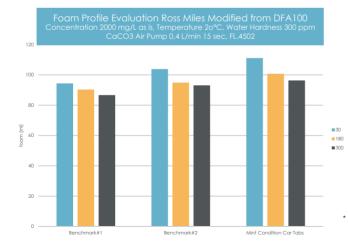

#### Good for formulators

- Free-flowing solid formulation, ideal to be shaped in tabs;
- Produces a good and creamy foam, stable over time and easily rinseable;
- Based on dried surfactants with optimised granulometry.

#### Good for the environment

- Compatible with environmentally friendly packaging, such as paper and water soluble films;
- Good for the environment since it is a low water content formulation;
- Ecolabel compliant version available.

### Good for you

- 1,4 dioxane-free\*;
- Formulation with great soil removal properties;
- Good wetting properties: with a small amount of product, a large part of the surface can be covered.