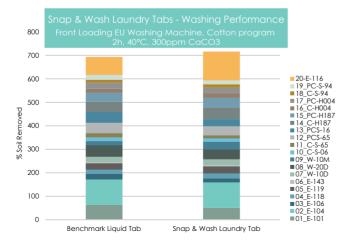

#### Good for you

- Available options with 1,4-dioxane and EO below 1 ppm;
- Pleasant feel;
- Washing performance as good as laundry liquids;
- Alternative much more efficient to laundry sheets.