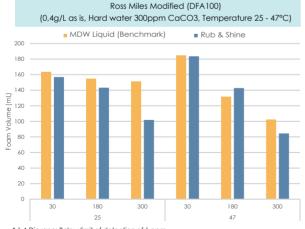

## Rub & Shine - Foam

- Innospec Manual Dishwash Gel Flash foam is as good as Manual Dishwash liquid benchmark at both 25°C and 47°C;
- Innospec Manual Dishwash Gel foam has the tendency to collapse quicker than the benchmark, especially at room temperature, and this behaviour can support an "easier to rinse" claim.