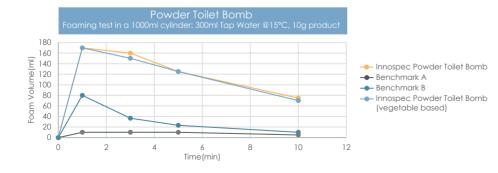

#### Good for formulators

- Free-flowing powder;
- Produces a creamy, voluminous and stable foam;
- Provides a significantly better foaming than other powder benchmarks.

## Good for the environment

- Good for the environment since it is a low water content formulation;
- Vegetable-based version available, designed around a special blend of anionic surfactants or special combination of anionic/amphoteric surfactants;
- Compatible with eco-friendly packaging (water soluble pouches or aluminum sachet);
- The vegetable-based version meets Ecolabel requirements.

### Good for you

- Removes limescale efficiently thanks to the long lasting foaming effect;
- Can also be used to clean drains (sink, shower, bath tubs);
- Biocidal effect.